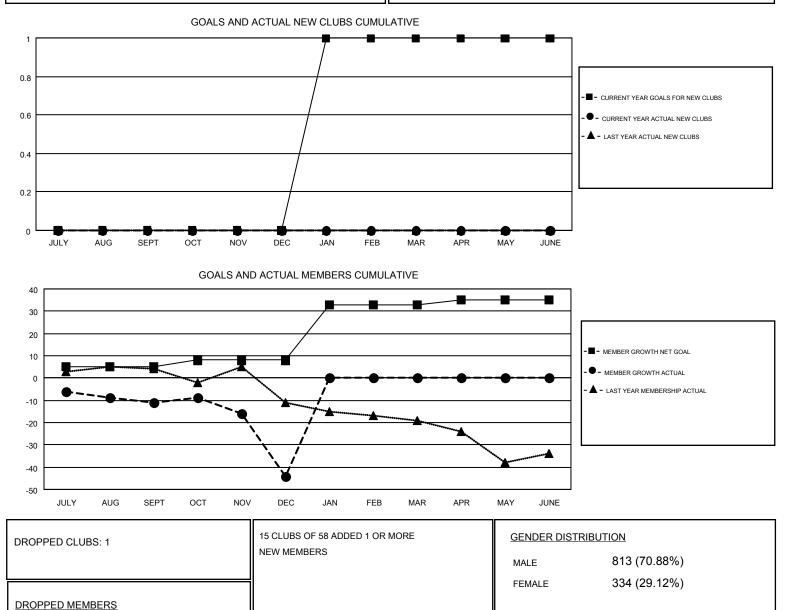

### Results as of: 12/31/2017

#### WILLIAM PHILLIPI GMT

| GMT    | · CA | 1 |
|--------|------|---|
| Givi i | UA.  | 1 |

| Clubs                 |               |           | Members               |               |                           |                         |                                                    |
|-----------------------|---------------|-----------|-----------------------|---------------|---------------------------|-------------------------|----------------------------------------------------|
| RESULTS FOR 2017-2018 |               |           | RESULTS FOR 2017-2018 |               |                           |                         |                                                    |
| QUARTER               | NEW CLUB GOAL | NEW CLUBS | DROPPED CLUBS         | QUARTER       | MEMBER GROWTH NET<br>GOAL | MEMBER GROWTH<br>ACTUAL | DROPPED<br>MEMBERS ACTUAL<br>(including transfers) |
| JULY/AUG/SEPT         | 0             | 0         | 0                     | JULY/AUG/SEPT | 5                         | 20                      | 29                                                 |
| OCT/NOV/DEC           | 0             | 0         | 1                     | OCT/NOV/DEC   | 3                         | 18                      | 50                                                 |
| JAN/FEB/MAR           | 1             | 0         | 0                     | JAN/FEB/MAR   | 25                        | 0                       | 0                                                  |
| APR/MAY/JUNE          | 0             | 0         | 0                     | APR/MAY/JUNE  | 2                         | 0                       | 0                                                  |

6 CLUB CANCELLED MEMBERSHIP DATA FAMILY MEMBERS PAYING HALF 69 OTHER DUES 79 TOTAL

CLICK HERE FOR CUMULATIVE

4

DECEASED

TOTAL FAMILY UNIT MEMBERS

325

165